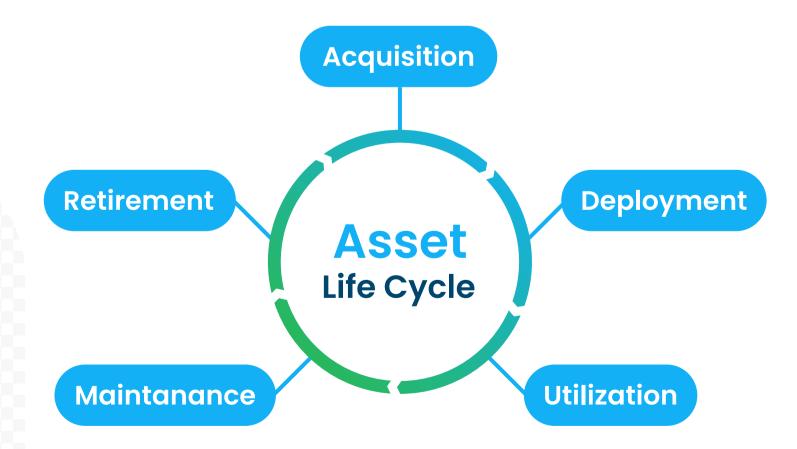

SeeMyAssets extends best-of-breed functionalities to each stage of the asset management life cycle. It ensures control of assets across departments and regions and offers a single version of the truth, enabling businesses to standardize and optimize asset management processes.