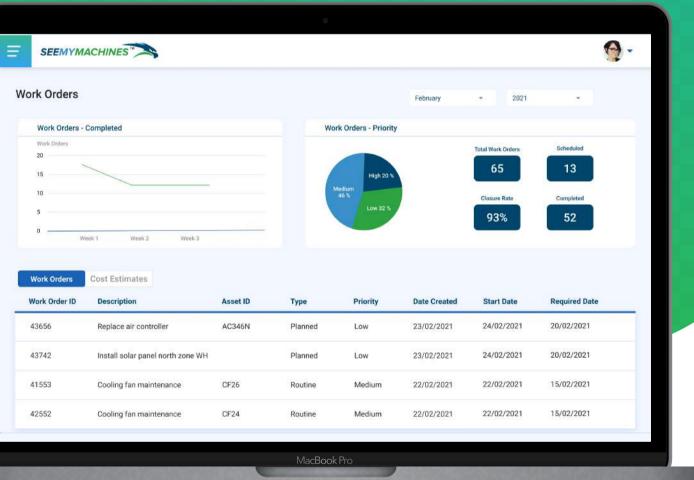

## Digitization of Asset-related Transactions

- Service requests, work orders, scheduling, and task management
- Onboarding, departmental requests/transfers, condemnation procedures
- Repairs, maintenance management
- Mobile app with QR code scanning feature to view asset details